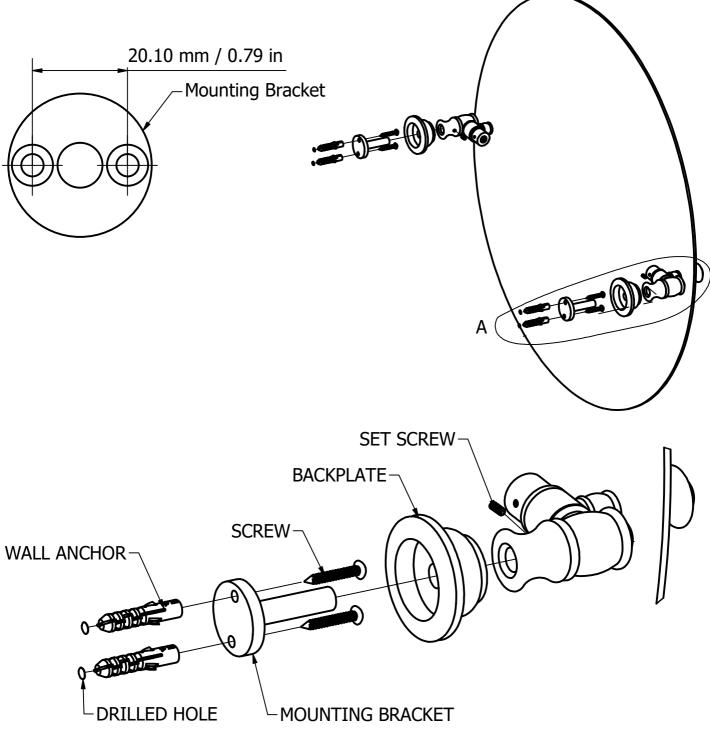

## (Step1: Drill Holes in Wall for screws or screw anchors and attached Mounting Bracket to Wall

Determine your desired location for installation and make a mark for the location of the mounting bracket. Remove mounting Bracket from backplate by loosening set screw in backplate as pictured below. Place center hole of mounting bracket over mark made above. Make 4 marks where mounting screws will be placed as shown below. Drill hole at each of the marks. (You may substitute other style mounting anchors or screws if desired). Place anchors into the holes made. Slip backplate and post onto mounting bracket. After straightening the post into position, tighten the set screw to secure.

**DETAIL A**